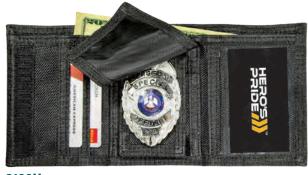

#### 916OU DELUXE BALLISTIC TRI-FOLD WALLET W/REMOVABLE BADGE AREA

- Sections include: Single, ID, Cash Pocket, Credit Card Slots, Removable Badge
- Can be worn on belt or around neck; beaded chain included