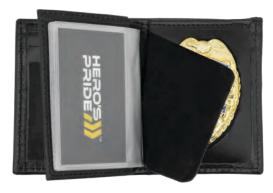

### 9110 DELUXE BI-FOLD DUAL ID WALLET W/RECESSED BADGE AREA

Sections Included: Two ID Windows, Cash Pocket, Credit Card Slots, Recessed Badge

**BADGE HOLDER WALLETS** 

Removable insert for easy badge mounting
Suede divider for badge protection

French-turned edges for professional appearance

• Bi-Fold and Tri-Fold Styles

• Material options available in 100% Genuine Leather and Ballistic

Recessed badge holders provide a secure fit of varying badge shapes