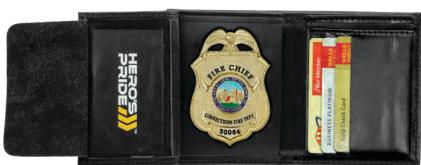

### 9120 DELUXE TRI-FOLD WALLET W/RECESSED BADGE AREA

Sections Included: Single ID, Cash Pocket, Credit Card Slots, Recessed Badge, Extra Pocket

DELUXE BI-FOLD WALLET
W/RECESSED BADGE AREA

Sections included: Single ID, Cash Pocket, Recessed Badge