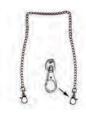

#### 916OU DELUXE BALLISTIC TRI-FOLD WALLET W/REMOVABLE BADGE AREA

- Sections include: Single, ID, Cash Pocket, Credit Card Slots, Removable Badge
- Can be worn on belt or around neck; beaded chain included

9065 WALLET PHOTO INSERT

9066 Wallet Badge Holder Insert

9067 30" BEADED BALL CHAIN

9068 20" LINK CHAIN

9081B Spare Badge Holder Metal Clip