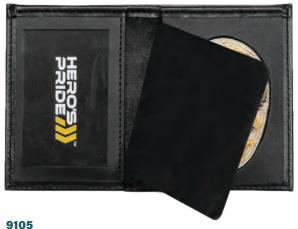

### 9110 DELUXE BI-FOLD DUAL ID WALLET W/RECESSED BADGE AREA

Sections Included: Two ID Windows, Cash Pocket, Credit Card Slots, Recessed Badge

**BADGE HOLDER WALLETS** 

Removable insert for easy badge mounting
Suede divider for badge protection

French-turned edges for professional appearance

• Bi-Fold and Tri-Fold Styles

• Material options available in 100% Genuine Leather and Ballistic

Recessed badge holders provide a secure fit of varying badge shapes